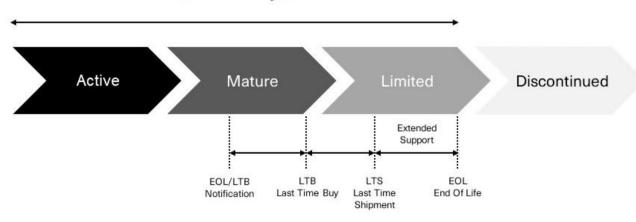

## PHASE OUT: EOL Notification

Model: Evaluation board for

XMC2.0 family

Reference: BRD00.45-ID2

This document aims to provide information about the End Of Life (EOL) details of the product in question.

**Product Life Cycle** 

| EOL/LTB Notification | LTB        | LTS        | EOL        |
|----------------------|------------|------------|------------|
| 01/01/2025           | 01/06/2025 | 01/07/2025 | 01/07/2027 |